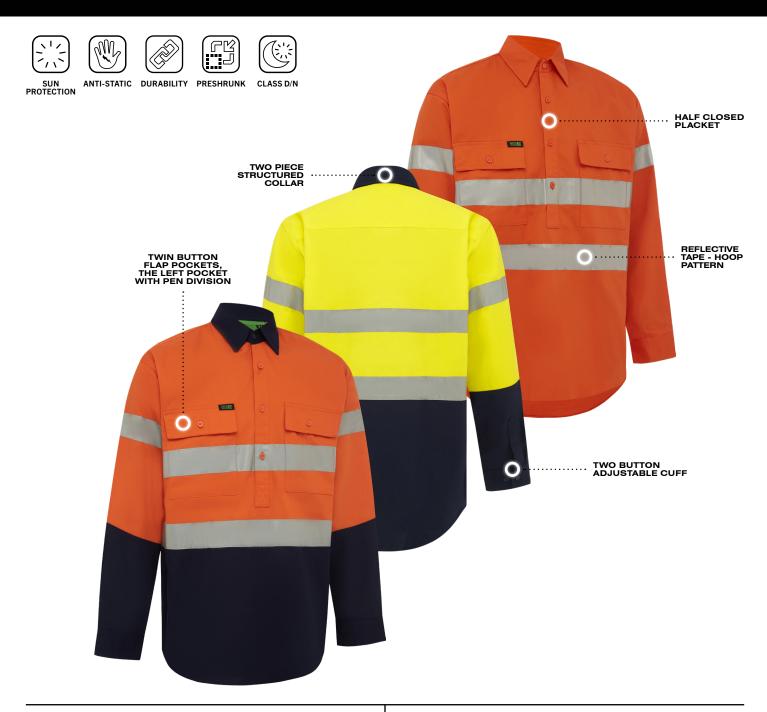

# HI-VIS 2 TONE CLOSED FRONT REGULAR WEIGHT TAPED SHIRT

**PRODUCT SHEET: 2005** 

### **COLOURS**

Orange **20050** 

ge Orange/Navy

Yellow/Navy 2005YN

### **STANDARDS**

- Meets AS/NZS 4602.1:2011 High-Visibility Safety Garments for Day/Night Use
- Meets AS/NZS 1906.4:2010 Retro Reflective Materials and High-Visibility Materials for Safety Garments
- Acceptable fabric composition as listed in AS/NZS 1020: 1995 The Control of Undesirable Static Electricity
- Rated 50+ UPF Sun Protection AS/NZS 4399: 1999 Sun Protective Clothing Evaluation and Classification